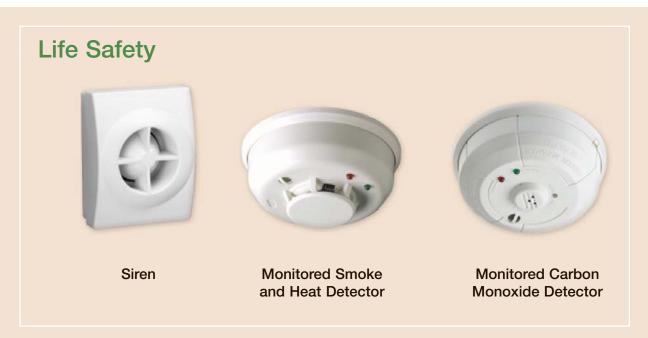

### Life Safety Options

5193SD/SDT V-Plex® Addressable Smoke Detector

5806W3 Wireless Smoke Detector

5808W3 Wireless Smoke and Heat Detector with Low Temperature Detection

5809 Wireless Rate-of-Rise **Fixed Temperature** Heat Detector

5800CO Wireless Carbon Monoxide Detector

5800WAVE Wireless Siren

WAVE2 Siren

745VSD3PK2 Trilingual Voice Siren Driver with 32 ohm Speaker

AVS Two-way Voice for VISTA®

### **Space Protection**

5800SS1 Shock Sensor

5853 Glassbreak Detector

5870API Indoor Asset Protection Sensor

5800PIR-OD Wireless Outdoor Motion Sensor

5800PIR-RES Pet Immune Wireless PIR

5800PIR Wireless PIR with Selectable Pet Immunity and Low Temperature Alert