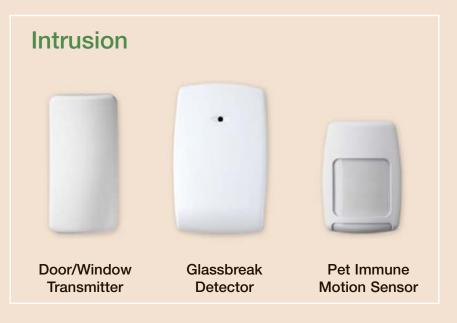

### **Door/Window Transmitters**

5800MICRA Recessed Window Transmitter

5811 Thin Door/Window **Contact Transmitter** 

5814 Ultra-small Door/ Window Transmitter

Door/Window Transmitter

5816 Two Zone Door/Window Transmitter

### **Space Protection**

5800SS1 Shock Sensor

5853 Glassbreak Detector

5870API Indoor Asset Protection Sensor

5800PIR-OD Wireless Outdoor Motion Sensor

5800PIR-RES Pet Immune Wireless PIR

5800PIR Wireless PIR with Selectable Pet Immunity and Low Temperature Alert