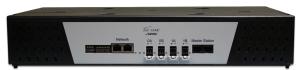

## Tek-CARE120 Components

master station with wall mount bracket

central equipment module - stack or rack mount

room controller with dome light, 2 LED colors (shown off and on)

patient station, single ¼" jack