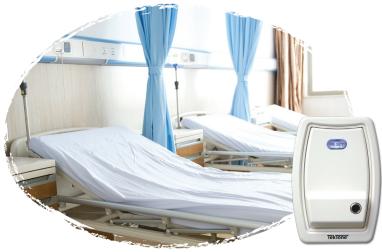

Room controllers feature energy-efficient LED dome lights, and include connection points for up to six stations. Decorative dome light sconces add a homey touch.

Stations are sleek, attractive, and cleanable. They may be installed individually, or install two stations together in a dual-gang bezel. Patient stations accommodate one or two call cords, and include an illuminated reset button.

Two-button pull-cord stations include inserts for use as emergency, code call, or bath stations — or create custom inserts. Buttons are backlit to ensure visibility in low light, and the washable pull cord can be left off. Optional water-resistant seals allow the stations to be used in showers, baths, or tub rooms.