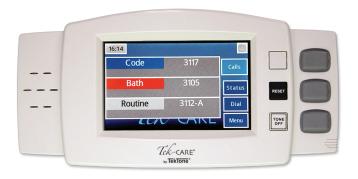

The compact master stations can be either wall- or desk-mounted. The LCD touchscreen lists patient calls by priority in a pleasing display, and calls are annunciated via pleasant call tones to reduce institutional noise. A dome light may be connected directly to the master station to indicate the highest-priority call originating in the master's zones.

## Tek-CARE120 Components

master station with wall mount bracket

central equipment module - stack or rack mount

room controller with dome light, 2 LED colors (shown off and on)

patient station, single ¼" jack