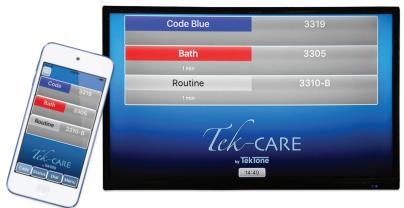

Apple TVs with HDTVs display calls in a large format that's visible from a distance. Our Tek-CARE iOS Mobile App enables iPhone, iPad and iPod touch devices (plus any paired smartwatches) to display calls on the go, with selectable tone, vibrate, or flash notifications. Each device displays all calls in its assigned zones from all connected systems at once. The Tek-BRIDGE server sends events to these devices via the facility's WiFi.