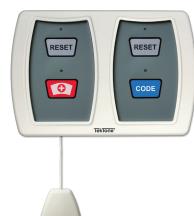

Two-button pull-cord stations include inserts for use as emergency, code call, or bath stations — or create custom inserts. Buttons are backlit to ensure visibility in low light, and the washable pull cord can be left off. Optional water-resistant seals allow the stations to be used in showers, baths, or tub rooms.

Tektone\*

patient station, dual 1/4" jacks

customizable 2-button pull-cord station shown in 3 water-resistant configurations: call for help, code blue, nurse icon pull-cord

duty station with tone speaker