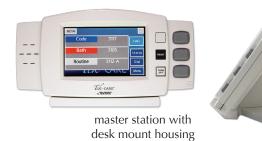

The compact master stations can be either wall- or desk-mounted. The LCD touchscreen lists patient calls by priority in a pleasing display, and calls are annunciated via pleasant call tones to reduce institutional noise. A dome light may be connected directly to the master station to indicate the highest-priority call originating in the master's zones.

## Tek-CARE120 Components

master station with wall mount bracket

central equipment module - stack or rack mount

room controller with dome light, 2 LED colors (shown off and on)

patient station, single ¼" jack