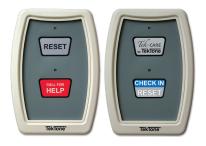

Two-button pull-cord stations include inserts for use as emergency, code call, or bath stations — or create custom inserts. Buttons are backlit to ensure visibility in low light, and the washable pull cord can be left off. Optional water-resistant seals allow the stations to be used in showers, baths, or tub rooms.

Tektone\*

patient station, dual 1/4" jacks

customizable 2-button pull-cord station shown in 3 water-resistant configurations: call for help, code blue, nurse icon pull-cord

duty station with tone speaker