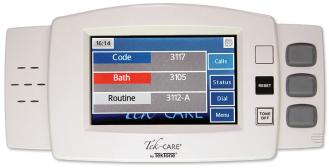

The compact master stations can be either wall- or desk-mounted. The LCD touchscreen lists patient calls by priority in a pleasing display, and calls are annunciated via pleasant call tones to reduce institutional noise. A dome light may be connected directly to the master station to indicate the highest-priority call originating in the master's zones.

## Tek-CARE120 Components

master station with wall mount bracket

central equipment module - stack or rack mount

room controller with dome light, 2 LED colors (shown off and on)

patient station, single ¼" jack