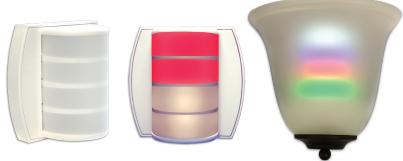

Room controllers feature energy-efficient LED dome lights, and include connection points for up to six stations. Decorative dome light sconces add a homey touch.

Stations are sleek, attractive, and cleanable. They may be installed individually, or install two stations together in a dual-gang bezel. Patient stations accommodate one or two call cords, and include an illuminated reset button.