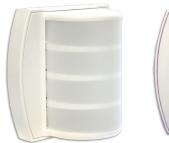

Room controllers feature energy-efficient LED dome lights, and include connection points for up to six stations. Decorative dome light sconces add a homey touch.

Stations are sleek, attractive, and cleanable. They may be installed individually, or install two stations together in a dual-gang bezel. Patient stations accommodate one or two call cords, and include an illuminated reset button.

## Tek-CARE120 Components

master station with wall mount bracket

central equipment module - stack or rack mount

room controller with dome light, 2 LED colors (shown off and on)

patient station, single ¼" jack