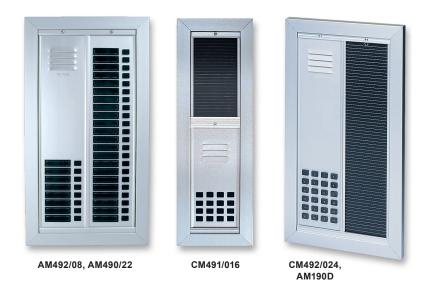

Tek-ENTRY® offers flush mount and surface mount 3-, 4- and 5-wire speaker-type ABS plastic apartment stations. Add an auxiliary strobe for the hearing impaired where needed.

Your TekTone® Dealer

TekTone®'s quality system is registered by DQS to the ISO 9001 standard. (Reference #10001510.)