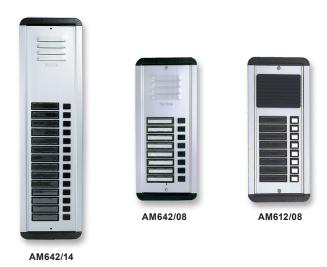

## Tek-ENTRY® Apartment Entry Panels & Suite Stations

Entrance panels are constructed of extruded aluminum with a brushed anodized finish. Weather-resistant Mylar speakers are protected by either a louvered grill and perforated aluminum mesh (for vandal-resistant panels), or an ABS plastic grill. Entrance panels may be configured to accommodate 3-, 4- or 5-wire speaker-type apartment stations.

Choose an alphabetical directory panel protected by a clear Lexan<sup>®</sup> lens, or individual name holders beside each button.

Other entrance panel options include surface or flush mount, postal release, and engraved buttons.