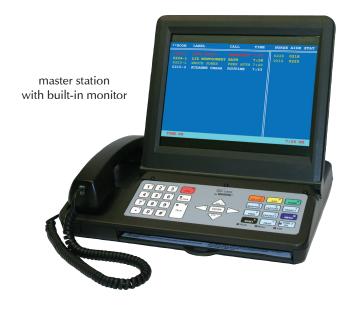

The system's NC305LCD nurse master station includes a built-in monitor that displays pending calls in color, including such information as room description and patient name. The master station is easy to use and provides crystal-clear audio communication.