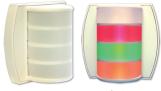

Newly redesigned LED dome lights seamlessly blend in with existing decor, virtually disappear when switched off, and eliminate costly bulb replacement.

LED Dome Lights

Staff presence registration via nurse/aide presence switches allows you to locate your staff quickly and efficiently—without using overhead paging. Adding a **Tek-PAGING®** system enables communication with staff on the move.