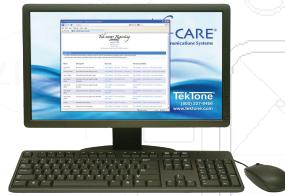

Improve facility efficiency by adding a **Tek-MMARS®300 Management Monitoring and Reporting System**. Advanced features include event monitoring, management reporting, email output, and enhanced staff paging. Calls are logged to monitor staff response time, facility efficiency, and accountability.

Integrate a variety of systems together by adding software modules to the Tek-MMARS®300. The Tek-MMARS®300 can display and report on calls and events from any modern TekTone® nurse call system — plus a variety of other systems, such as fire and security systems.

Tek-MMARS®300 Management Monitoring And Reporting System.

With over 40 years of experience, **TekTone**® is a recognized leader in the healthcare communications industry. We understand the requirements of modern care facilities, and are uniquely positioned to serve the healthcare communications market. TekTone®'s quality system is registered by UL® to the ISO 9001 standard.