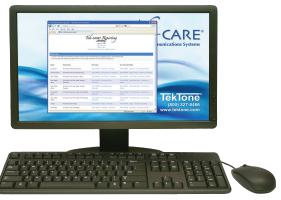

Improve facility efficiency by adding a **Tek-MMARS®300 Management Monitoring and Reporting System**. Advanced features include event monitoring, management reporting, email output, and enhanced staff paging. Calls are logged to monitor staff response time, facility efficiency, and accountability.

Integrate a variety of systems together by adding software modules to the Tek-MMARS®300. The Tek-MMARS®300 can display and report on calls and events from any modern TekTone® nurse call system — plus a variety of other systems, such as fire and security systems.

Tek-MMARS®300 Management Monitoring And Reporting System.

With over 40 years of experience, **TekTone**® is a recognized leader in the healthcare communications industry. We understand the requirements of modern care facilities, and are uniquely positioned to serve the healthcare communications market. TekTone®'s quality system is registered by UL® to the ISO 9001 standard.