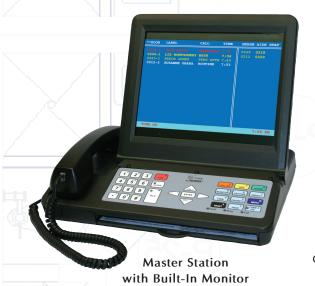

The system's NC305LCD nurse master station includes a built-in monitor that displays pending calls in color, including such information as room description and patient name. The master station is easy to use and provides crystal-clear audio communication.