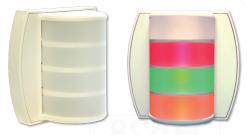

Newly redesigned LED dome lights seamlessly blend in with existing decor, virtually disappear when switched off, and eliminate costly bulb replacement.

LED Dome Lights

Staff presence registration via nurse/aide presence switches allows you to locate your staff quickly and efficiently—without using overhead paging. Adding a **Tek-PAGING®** system enables communication with staff on the move.